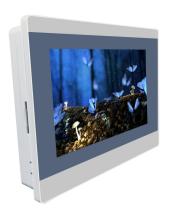

### **Products Outlook**

RTS7070WE is traditional HMI products by optimizing 1G, 4-core A7 processer, it is with quite high resolution and applicable for various industrial production scene.