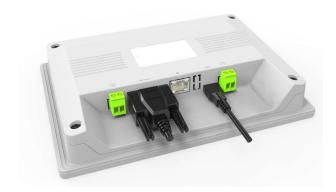

## **Wiring Definition**

|  | Main Ports: used for U-DISC connection, |         |
|--|-----------------------------------------|---------|
|  | scanner etc(it needs equip Type C       | and USB |
|  | Type A conversion line).                |         |