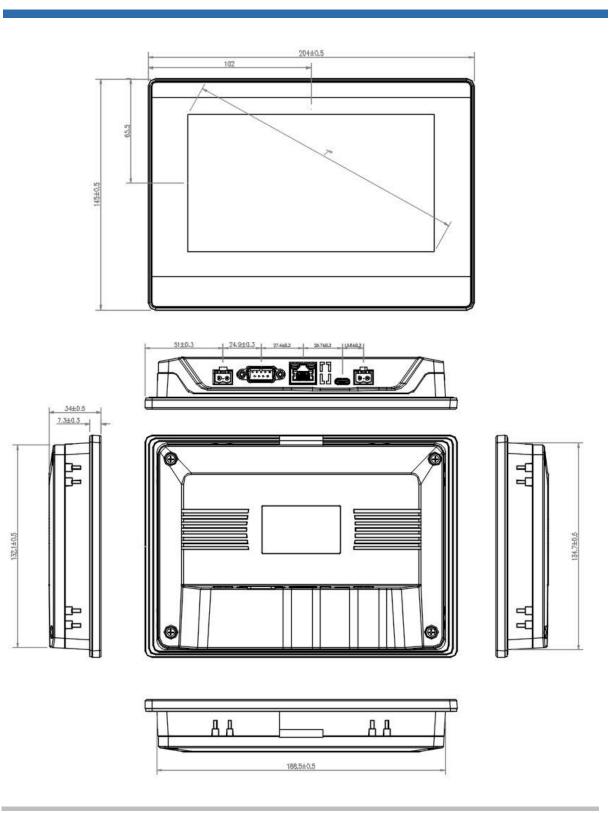

## Size RTS7070WE

| Hole Size    | 192mm×138mm                         |
|--------------|-------------------------------------|
| Machine Size | 204mm×145mm×34mm (difference±0.5mm) |
| Machine Size | About 472 g                         |