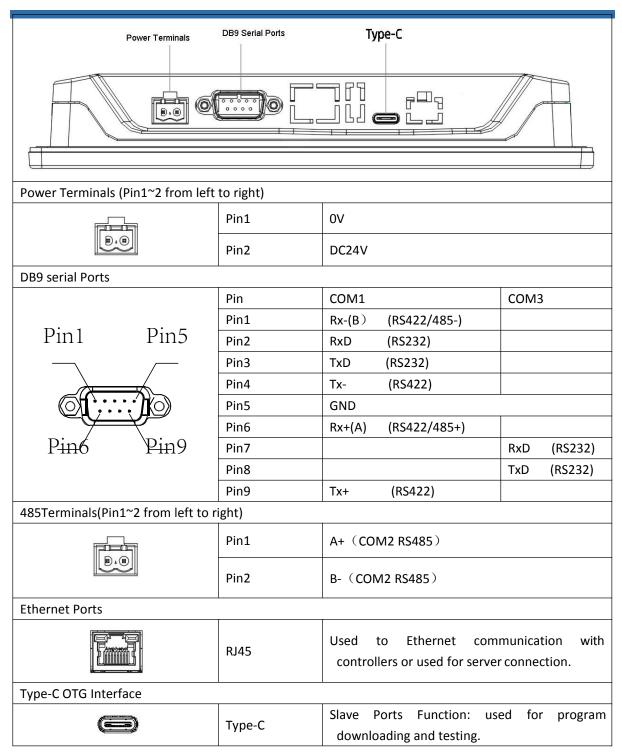

## **Wiring Definition**

|  | Main Ports: used for U-DISC connection, |         |
|--|-----------------------------------------|---------|
|  | scanner etc(it needs equip Type C       | and USB |
|  | Type A conversion line).                |         |